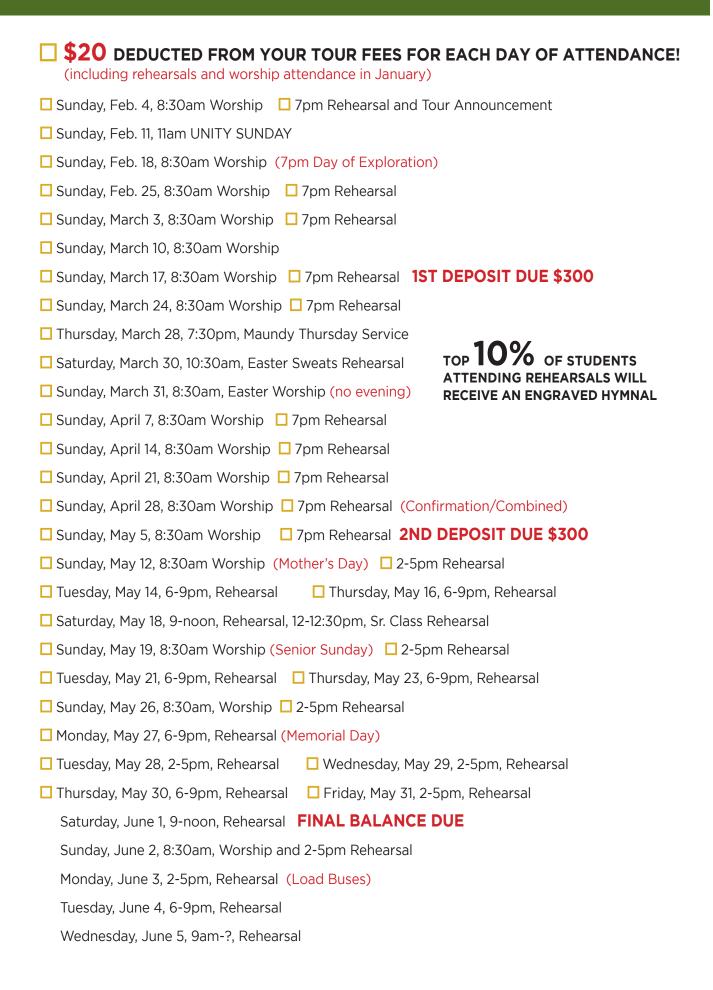

### \$1,000 in Attendance Credits

**Earn \$20** for participating in each of the 50 rehearsal/worship dates earning up to a \$1,000 credit deducted from your tour fees.

### **Attendance Schedule**